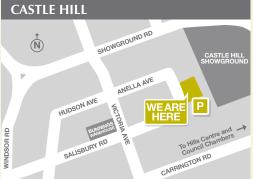

## EASTWOOD & 247 EASTWOOD

9858 1500

eastwood@prpimaging.com.au

PRP is next door to Ryde Medical Centre. The patient entrance is at the rear of the building where there is parking. On street parking is also available nearby. Nuclear Medicine is at PRP 247 Eastwood