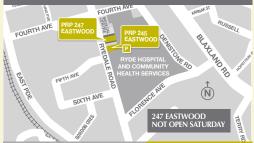

### **NORWEST**

Norwest Private Hospital Ground Floor, Norbrik Driv Bella Vista NSW 2153

8881 8800

norwest@prpimaging.com.au

PRP is located near the hospital main reception on the ground floor. Plenty of parking is available in the