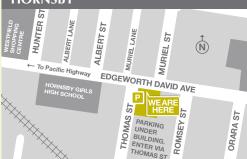

#### HORNSBY

T 9482 1211

hornsby@prpimaging.com.au

The entrance to the practice is in Edgeworth David Ave and the entrance to the car park is in Thomas St. There is some patient parking under the building and alternative parking is available in the Westfield car park