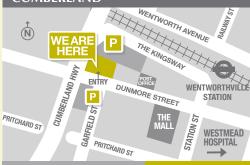

## **CUMBERLAND**

T 9896 3222

cumberland@prpimaging.com.au

PRP is accessible via Darcy Road and the Cumberland Highway. Ample parking is available with free council parking on Dunmore Street and The Kingsway. Underground parking with lift access to PRP via Dunmore St.