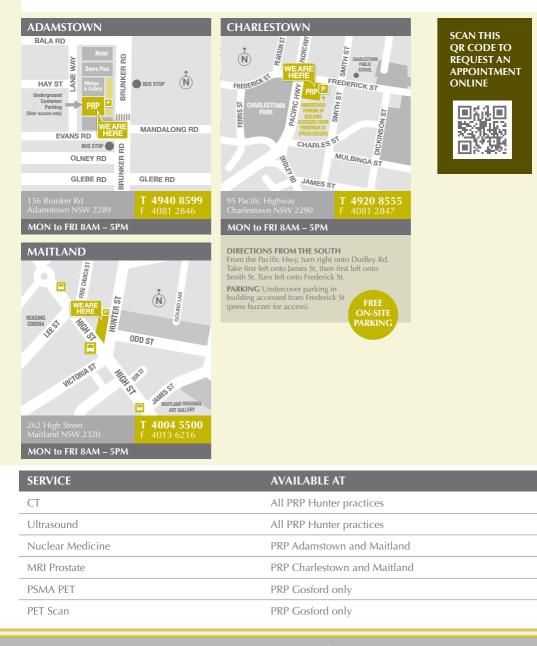

|        |                                                                                                                                                    | Dr Gr                                                                                                                                                                                                                                                                                                                                                                                                                                                                 | aeme Goldin                               | Dr Shane Morony                                        |                                 |                                                |
|--------|----------------------------------------------------------------------------------------------------------------------------------------------------|-----------------------------------------------------------------------------------------------------------------------------------------------------------------------------------------------------------------------------------------------------------------------------------------------------------------------------------------------------------------------------------------------------------------------------------------------------------------------|-------------------------------------------|--------------------------------------------------------|---------------------------------|------------------------------------------------|
|        | HUNTER                                                                                                                                             | UROLOGY REQUEST FORM                                                                                                                                                                                                                                                                                                                                                                                                                                                  |                                           |                                                        |                                 |                                                |
|        | ADAMSTOWN<br>156 Brunker Road<br>Adamstown NSW 2289<br>T 4940 8599<br>F 4081 2846                                                                  | Patient Name:<br>Date of Birth:                                                                                                                                                                                                                                                                                                                                                                                                                                       |                                           |                                                        |                                 |                                                |
| CIVIEN | CHARLESTOWN<br>95 Pacific Highway<br>Charlestown NSW 2290<br>T 4920 8555<br>F 4081 2847                                                            | Reason for Request:                                                                                                                                                                                                                                                                                                                                                                                                                                                   |                                           |                                                        |                                 |                                                |
|        | MAITLAND                                                                                                                                           | □ CT Re                                                                                                                                                                                                                                                                                                                                                                                                                                                               | gion:                                     |                                                        |                                 |                                                |
|        | Mailland         262 High Street           Maitland NSW 2320         7 <b>T</b> 4004 5500 <b>F</b> 4013 6216                                       | Ultrasound Re                                                                                                                                                                                                                                                                                                                                                                                                                                                         | gion:                                     |                                                        |                                 |                                                |
|        |                                                                                                                                                    | □ Nuclear Medicine Re                                                                                                                                                                                                                                                                                                                                                                                                                                                 | gion:                                     |                                                        | Available at PRP Ada<br>& PRP I | amstown<br>Maitland                            |
|        | PSMA PET only<br>available at<br>PRP Gosford                                                                                                       | mpMRI Prostate (MBS 6<br>(suspicious DRE, or two PSA 2<br>or repeat PSA exceeds 5.5ng/r<br>and free/total PSA ratio < 25%                                                                                                                                                                                                                                                                                                                                             | >3.0ng/ml 1-3 mon<br>ml (patient < 70) or | ths apart and free/total PS<br>two PSA > 5.5 ng/ml 1-3 |                                 | Maitland                                       |
|        | GOSFORD         43         William Street           Gosford NSW 2250         T         4331 7050           F         4322 8483         F           | <ul> <li>mpMRI Prostate (MBS 63543 – Active Surveillance)</li> <li>(confirmed diagnosis of Prostate Ca by biopsy histopathology and patient not planning nor undergoing treatment)</li> <li>Note: only applicable to patients who have not had rebateable mpMRI Prostate and are placed on Active Surveillance; or 12 months following diagnosis and then every 3rd year thereafter, or at any time if there is concern clinically or with PSA progression</li> </ul> |                                           |                                                        |                                 | Available at<br>PRP Charlestown & PRP Maitland |
|        | 1 1322 0103                                                                                                                                        | mpMRI Prostate (non-rebateable)                                                                                                                                                                                                                                                                                                                                                                                                                                       |                                           |                                                        |                                 |                                                |
|        |                                                                                                                                                    | PSMA PET Scan Available at PRP Gosford William Street only<br>(Includes diagnostic CT head, neck, chest, abdomen and pelvis)                                                                                                                                                                                                                                                                                                                                          |                                           |                                                        |                                 | Gosford<br>only                                |
|        | Comments:                                                                                                                                          |                                                                                                                                                                                                                                                                                                                                                                                                                                                                       |                                           |                                                        |                                 |                                                |
|        |                                                                                                                                                    |                                                                                                                                                                                                                                                                                                                                                                                                                                                                       |                                           |                                                        |                                 |                                                |
|        |                                                                                                                                                    |                                                                                                                                                                                                                                                                                                                                                                                                                                                                       |                                           |                                                        |                                 |                                                |
|        |                                                                                                                                                    | Signature:                                                                                                                                                                                                                                                                                                                                                                                                                                                            |                                           |                                                        |                                 |                                                |
|        | Your Doctor has recommended<br>you use PRP Diagnostic<br>Imaging. You may choose<br>another provider but please<br>discuss with your Doctor first. | Date:                                                                                                                                                                                                                                                                                                                                                                                                                                                                 |                                           |                                                        |                                 |                                                |
| Р      | LEASE BRING PREV                                                                                                                                   | IOUS FILMS FOR COMP                                                                                                                                                                                                                                                                                                                                                                                                                                                   | ARISON                                    |                                                        |                                 |                                                |
|        | Phone Report                                                                                                                                       |                                                                                                                                                                                                                                                                                                                                                                                                                                                                       | СС                                        |                                                        | Request for<br>PRP on-line      |                                                |
|        | ] Fax Report 🗌 Email R                                                                                                                             | Dr                                                                                                                                                                                                                                                                                                                                                                                                                                                                    |                                           | images                                                 |                                 |                                                |